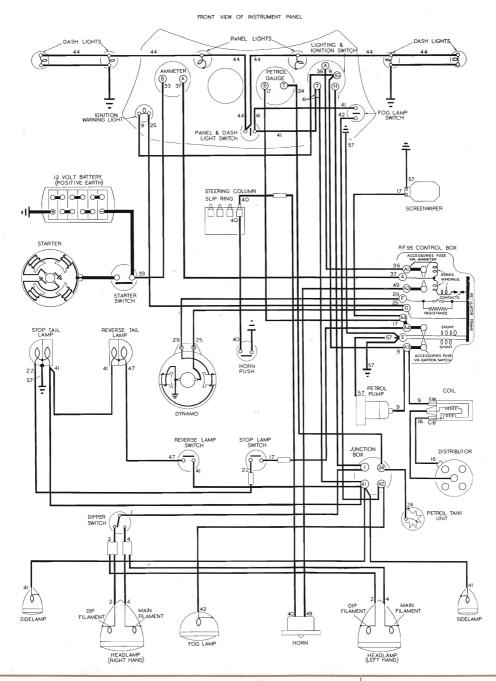

## LUCAS **ELECTRICAL EQUIPMENT**

## M.G. I LITRE TOURER

(LEFT HAND DRIVE EXPORT)

## **KEY TO CABLE COLOURS**

- BLUE
  BLUE with RED
  BLUE with YELLOW
  BLUE with WHITE
  BLUE with GREEN
  BLUE with BROWN
  BLUE with BLOCK
  WHITE
  WHITE with RED
  WHITE with RED
  WHITE with BLUE
  WHITE with BROWN
  WHITE with BROWN
  WHITE with BROWN
  WHITE with BLOK
  GREEN BLUE GREEN with BLACK
  GREEN with RED
  GREEN with YELLOW
  GREEN with BLUE
  GREEN with WHITE GREEN with PURPLE
- GREEN with BROWN GREEN with BLACK YELLOW 23 24 25 GREEN WITH BLACK
  YELLOW WITH RED
  YELLOW WITH BLUE
  YELLOW WITH WHITE
  YELLOW WITH WHITE
  YELLOW WITH BROWN
  YELLOW WITH BROWN
  YELLOW WITH BROWN
  BROWN WITH BLACK
  BROWN WITH BLACK
  BROWN WITH BLOW
  BROWN WITH BLUE
  BROWN WITH BLUE
  BROWN WITH BLUE
  BROWN WITH PURPLE
  BROWN WITH PURPLE
  BROWN WITH BLUE
  RED
  RED WITH BLUE 28 34 35 38 39 40 41 42

RED with BLUE RED with WHITE

RED with GREEN
RED with PURPLE
RED with BROWN
RED with BLACK
PURPLE
PURPLE with RED
PURPLE with YELLOW
PURPLE with WHITE
PURPLE with BROWN
PURPLE with BROWN
PURPLE with BROWN
PURPLE with BLACK
BLACK
BLACK
BLACK with RED
BLACK with WHITE
BLACK with WHITE
BLACK with WHITE
BLACK with GREEN
BLACK with BLUE
BLACK with GREEN
BLACK with BLUE
BLACK with BROWN 53 54 55 56 57 58 59

45

61 62

WIRING DIAGRAM No. W76341 12-VOLT